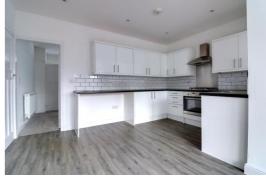

#### Kitchen / Dining Room 18' 8" x 13' 5" (5.70m x 4.10m)

Having a range of matching units extending to base and eye level with fitted work surfaces and an inset stainless steel one and a half bowl sink unit with chrome mixer tap. Range of built-in cooking appliances including an oven, four ring gas hob and cooker hood over. Understairs pantry, space for a table and chairs, tiled splashbacks, wood effect laminate floor, radiator, double glazed window and double glazed French doors to the rear elevation.