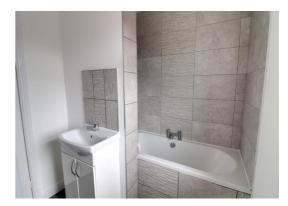

#### Bathroom 6' 11" x 7' 4" (2.12m x 2.23m)

Having a white suite comprising of a panelled bath with mains shower over and chrome mixer tap, wash hand basin set within a vanity unit with chrome mixer tap and cupboard beneath and close couple WC. Part tiled walls, wood effect laminate floor, chrome towel radiator and double glazed window to the front elevation.