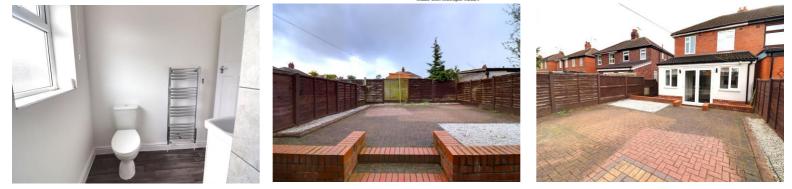

#### **Guest WC** 5' 5" x 2' 7" (1.64m x 0.78m)

Having a wash hand basin set within a vanity unit with a cupboard beneath and chrome mixer tap and close coupled WC. Tiled splashbacks, wood effect laminate floor and double glazed window to the side elevation.

#### **Outside - Front**

The property is approached over an extensive block paved driveway which provides off-road parking and leads to the main entrance door.

#### **Outside - Rear**

The property has a low maintenance rear garden which includes a block paved area and brick steps leading to a further block paved area with decorative pebble borders.

You can reach us 9am to 9pm, 7 days a week