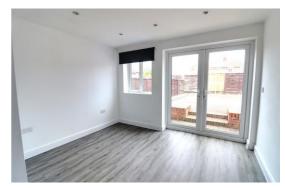

#### Bedroom One 11' 6" x 8' 11" (3.50m x 2.72m)

A double bedroom having a radiator and double glazed window to the rear elevation.

#### Bedroom Two 10' 1" x 8' 11" (3.08m x 2.71m)

A further double bedroom having a radiator and double glazed window to the front elevation.

#### Bedroom Three 8' 5" x 7' 3" (2.56m x 2.22m)

Having a radiator and double glazed window to the rear elevation.