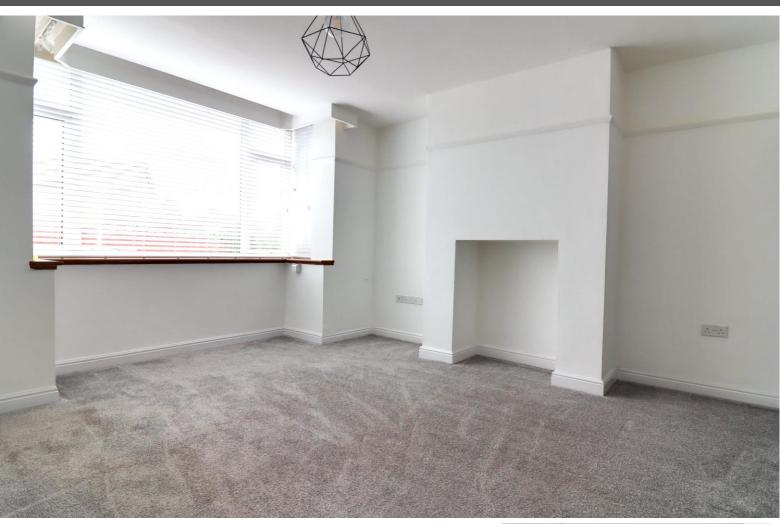

#### Living Room 14' 0" x 13' 5" (4.27m x 4.08m)

A spacious living room having a radiator and double glazed walk-in bow window to the front elevation.