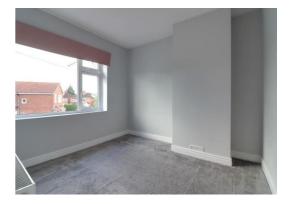

#### Bedroom One 11' 6" x 8' 11" (3.50m x 2.72m)

A double bedroom having a radiator and double glazed window to the rear elevation.

#### Bedroom Two 10' 1" x 8' 11" (3.08m x 2.71m)

A further double bedroom having a radiator and double glazed window to the front elevation.

#### Bedroom Three 8' 5" x 7' 3" (2.56m x 2.22m)

Having a radiator and double glazed window to the rear elevation.