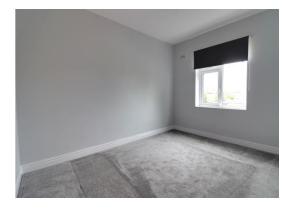

#### Bedroom One 11' 6" x 8' 11" (3.50m x 2.72m)

A double bedroom having a radiator and double glazed window to the rear elevation.

#### Bedroom Two 10' 1" x 8' 11" (3.08m x 2.71m)

A further double bedroom having a radiator and double glazed window to the front elevation.

#### Bedroom Three 8' 5" x 7' 3" (2.56m x 2.22m)

Having a radiator and double glazed window to the rear elevation.