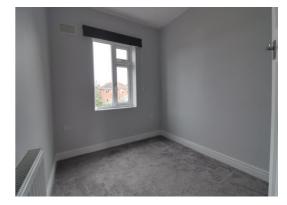

#### Bedroom One 11' 6" x 8' 11" (3.50m x 2.72m)

A double bedroom having a radiator and double glazed window to the rear elevation.

#### Bedroom Two 10' 1" x 8' 11" (3.08m x 2.71m)

A further double bedroom having a radiator and double glazed window to the front elevation.

#### Bedroom Three 8' 5" x 7' 3" (2.56m x 2.22m)

Having a radiator and double glazed window to the rear elevation.